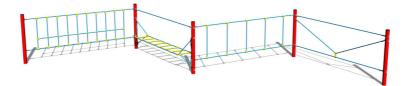

# Playground » Balancing rope elements

# Courage trail LP401KR - red

LP-401KR-10

Product type

# Description

The support structures of the rope unit are made from structural steel, they are zinc coated or duplex powder coated with coat curing according to RAL to prevent corrosion and fixed in a concrete bed. The ropes are made using HERKULES material (16 mm thick ropes made from polypropylene with a steel internal core) and are connected with plastic joints. All fastening material is galvanized or stainless steel.