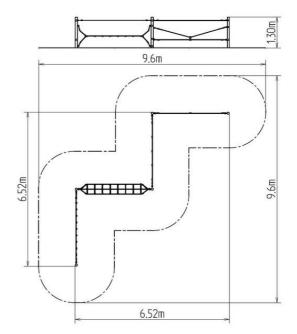

# **Basic information**

| Age category                 | 2 - 10 years            |
|------------------------------|-------------------------|
| Minimum area                 | 9,6 m x 9,6 m           |
| Equipment measurements       | 6,52 m x 6,52 m x 1,3 m |
| Free fall height:            | 0,9 m                   |
| Load capacity:               | 1080 kg                 |
| Max. number of users:        | 20                      |
| Fall zone: EN 1177           | null                    |
| Designation:                 | exterior                |
| Availability of spare parts: | supplied by the         |
| Certificate of Compliance:   | ČSN EN 1176 - 1, 11     |