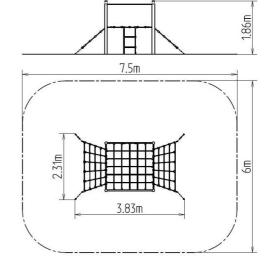

#### **Basic information**

Age category 2 - 10 years Minimum area 7,5 m x 6 m

Equipment measurements 3,83 m x 2,31 m x 1,86 m

Free fall height: 1 m

Load capacity: 1512 kg

Max. number of users: 28

Fall zone: EN 1177 null