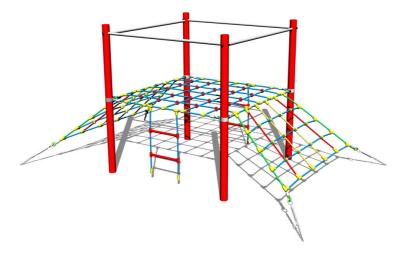

# Double-sided rope ramp LP140KR - red (f.h. 1 m)

Product type LP-140KR-10

#### **Description**

The support structures of the rope unit are made from structural steel, they are zinc coated or duplex powder coated with coat curing according to RAL to prevent corrosion and fixed in a concrete bed. The ropes are made using HERKULES material (16 mm thick ropes made from polypropylene with a steel internal core) and are connected with plastic joints. The clamps are stainless steel. All fastening material is galvanized or stainless steel.

#### **Equipment**

We offer three color variants of the support structure - red, blue and brown.