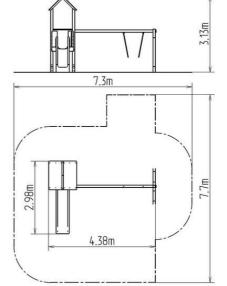

## **Basic information**

| Age category                 | 2 - 15 years             |
|------------------------------|--------------------------|
| Minimum area                 | 7,3 m x 7,7 m            |
| Equipment measurements       | 4,38 m x 2,98 m x 3,13 m |
| Free fall height:            | 1 m                      |
| Load capacity:               | 324 kg                   |
| Max. number of users:        | 6                        |
| Fall zone: EN 1177           | null                     |
| Designation:                 | exterior                 |
| Availability of spare parts: | supplied by the          |
| Certificate of Compliance:   | ČSN EN 1176 - 1, 2, 3    |
|                              |                          |