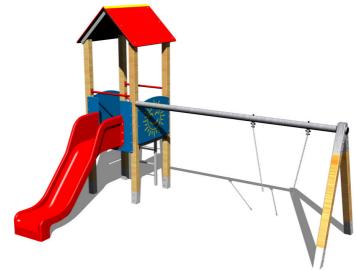

# **UNIVERSAL 4U119D**

Product type

4U-119D-10

## Equipment

Tower, slide, A-shaped roof, 2x barrier, ladder, metal beam.

We reserve the right to change products without prior notice, which will, from our point of view, improve quality. The pictures are only informative and the products shown may differ from the products that we currently supply. We also reserve the right to make printing errors and assume no responsibility for their possible consequences. Otherwise, our terms and conditions apply. 01.05.2025