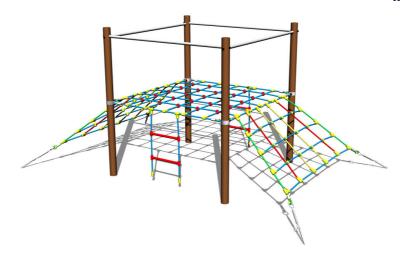

# Double-sided rope ramp LP140KW - Brown (f.h. 1 m)

Product type LP-140KW-10

#### **Description**

The support structures of the rope unit are made from structural steel with a diameter of 89 mm, they are zinc coated and KOMAXIT powder coated according to the RAL colour chart and fixed in a concrete bed. The ropes are made using HERKULES material (16 mm thick ropes made from polypropylene with a steel internal core) and are connected with plastic joints. The clamps are stainless steel. All fastening material is galvanized or stainless steel.

#### **Equipment**

We offer three color variants of the support structure - red, blue and brown.