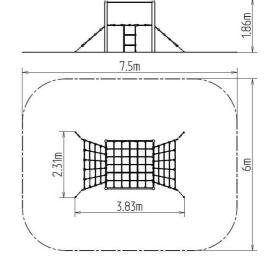

#### **Basic information**

Age category 2 - 10 years Minimum area 7,5 m x 6 m

Equipment measurements 3,83 m x 2,31 m x 1,86 m

Free fall height: 1 m

Load capacity: 1512 kg

Max. number of users: 28

Fall zone: EN 1177 null