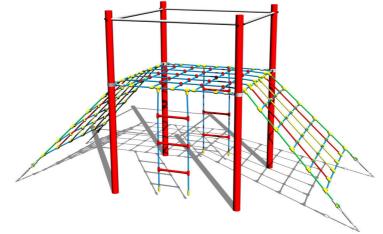

#### Description

The support structures of the rope unit are made from structural steel, they are zinc coated or duplex powder coated with coat curing according to RAL to prevent corrosion and fixed in a concrete bed. The ropes are made using HERKULES material (16 mm thick ropes made from polypropylene with a steel internal core) and are connected with plastic joints. The clamps are stainless steel. All fastening material is galvanized or stainless steel.

#### Equipment

We offer three color variants of the support structure - red, blue and brown.

We reserve the right to change products without prior notice, which will, from our point of view, improve quality. The pictures are only informative and the products shown may differ from the products that we currently supply. We also reserve the right to make printing errors and assume no responsibility for their possible consequences. Otherwise, our terms and conditions apply.