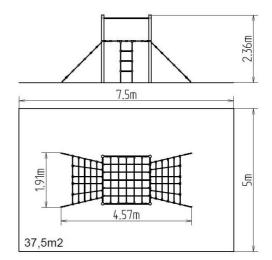

### **Basic information**

| Age category                 | 2 - 10 years              |
|------------------------------|---------------------------|
| Minimum area                 | 7,5 m x 5 m               |
| Equipment measurements       | 4,57 m x 1,91 m x 2,36 m  |
| Free fall height:            | 1,5 m                     |
| Load capacity:               | 1512 kg                   |
| Max. number of users:        | 28                        |
| Fall zone: EN 1177           | null, 37,5 m <sup>2</sup> |
| Designation:                 | exterior                  |
| Designation:                 | exterior                  |
| Availability of spare parts: | supplied by the           |
| Certificate of Compliance:   | ČSN EN 1176 - 1, 11       |