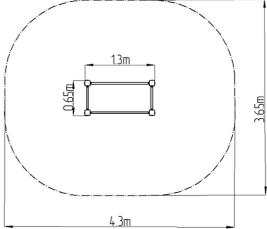

#### **Basic information**

Age category

Minimum area

3,65 m x 4,3 m

For import measurements

0.65 m x 1,3 m

Equipment measurements 0,65 m x 1,3 m x 1,31 m

Free fall height: