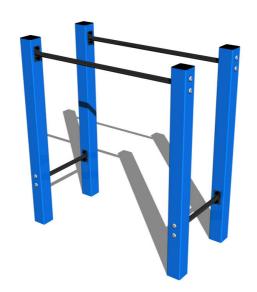

# Street workout element WP002BD - blue

Product type WP-002BD-10

### **Description**

The support structure of the workout element is made of structural steel which is protected against corrosion by zinc coating, resulting in a very prolonged service life of the workout elements or duplex powder coated with coat curing according to RAL to prevent corrosion. These structures are anchored to concrete footings with zinc anchors. All other metallic elements, such as handles, parallel bars etc., are also zinc coated or duplex powder coated with coat curing according to RAL to prevent corrosion or, if required by the customer, the elements can be made in stainless steel. All connecting material is zinc or stainless steel coated.

## **Equipment**

Color variants: blue-black, red-black, yellow-black, green-black, grey-black, orange-black.