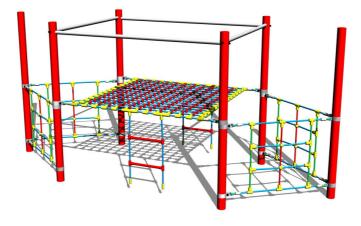

## Rope ship LP150KER- red (f.h. 1 m)

Product type

LP-150KR-10

#### Description

The support structures of the rope unit are made from structural steel with a diameter of 89 mm, they are zinc coated and KOMAXIT powder coated according to the RAL colour chart and fixed in a concrete bed. The ropes are made using HERKULES material (16 mm thick ropes made from polypropylene with a steel internal core) and are connected with plastic joints. The clamps are stainless steel. All fastening material is galvanized or stainless steel.