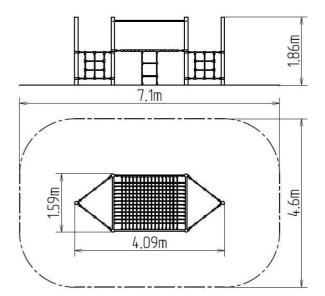

### **Basic information**

| Age category<br>Minimum area<br>Equipment measurements<br>Free fall height:<br>Load capacity:<br>Max. number of users:<br>Fall zone: EN 1177<br>Designation:<br>Availability of spare parts:<br>Cartificate of Compliance: | 2 - 10 years<br>7,1 m x 4,6 m<br>4,09 m x 1,59 m x 1,86 m<br>1 m<br>1620 kg<br>30<br>null<br>exterior<br>supplied by the<br>ČSN EN 1176 1 11 |
|----------------------------------------------------------------------------------------------------------------------------------------------------------------------------------------------------------------------------|----------------------------------------------------------------------------------------------------------------------------------------------|
| Certificate of Compliance:                                                                                                                                                                                                 | ČSN EN 1176 - 1, 11                                                                                                                          |
|                                                                                                                                                                                                                            |                                                                                                                                              |