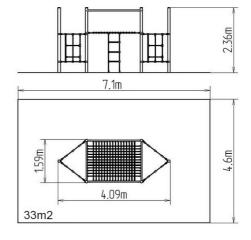

#### **Basic information**

Age category 2 - 10 years Minimum area 7,1 m x 4,6 m

Equipment measurements 4,09 m x 1,59 m x 2,36 m

Free fall height: 1,5 m
Load capacity: 1620 kg
Max. number of users: 30
Fall zone: EN 1177 null, 33 m²
Designation: exterior
Availability of spare parts: supplied by the
Certificate of Compliance: ČSN EN 1176 - 1, 11