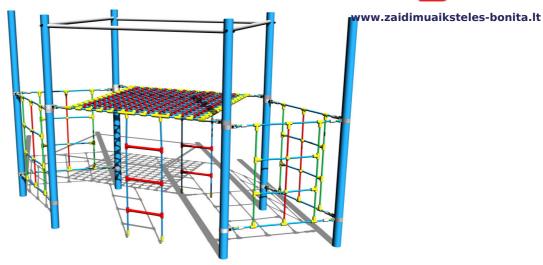

# Rope ship LP150KB - blue (f.h. 1,5 m)

Product type LP-150KB-15

#### **Description**

The support structures of the rope unit are made from structural steel, they are zinc coated or duplex powder coated with coat curing according to RAL to prevent corrosion and fixed in a concrete bed. The ropes are made using HERKULES material (16 mm thick ropes made from polypropylene with a steel internal core) and are connected with plastic joints. The clamps are stainless steel. All fastening material is galvanized or stainless steel.

## **Equipment**

We offer three color variants of the support structure - red, blue and brown.