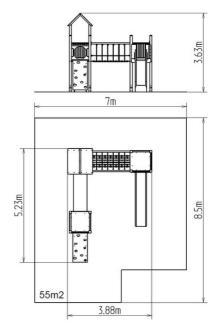

## **Basic information**

| Age category                 | 3 - 15 years             |
|------------------------------|--------------------------|
| Minimum area                 | 7 m x 8,5 m              |
| Equipment measurements       | 3,88 m x 5,23 m x 3,63 m |
| Free fall height:            | 1,5 m                    |
| Load capacity:               | 1026 kg                  |
| Max. number of users:        | 19                       |
| Fall zone: EN 1177           | null, 55 m <sup>2</sup>  |
| Designation:                 | exterior                 |
| Fall zone: EN 1177           | null, 55 m <sup>2</sup>  |
| Designation:                 | exterior                 |
| Availability of spare parts: | supplied by the          |
| Certificate of Compliance:   | ČSN EN 1176 - 1, 2, 3    |