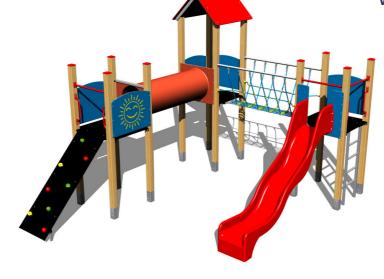

# UNIVERSAL 4U305D

Product type

4U-305D-15

#### Description

The tower unit support structure is made from thick glued wooden supports. This solution ensures maximum protection against cracking, which is common for products made from solid wood. The wooden supports are impregnated and coated with a triple layer of lacquer, which meets the terms and conditions of the EN71/3 Standard (safe for children's toys). The structures are anchored into the ground in steel plates, which are protected against corrosion by hot-dip galvanizing and fixed in a concrete bed. The anchors are fastened to the play unit with bolts and their structure ensures that they are not in direct contact with the ground. All other metallic elements are also zinc coated or duplex powder coated with coat curing according to RAL to prevent corrosion. The slide is made from fibreglass. The surfaces of the slides, steps, etc. are made from high quality HDPE plastic (high density coloured polyethylene, which is characterised by high colour stability, UV resistance but mainly safety as it doesn't break and thick ropes made from polypropylene with a steel internal core) and is connected with plastic or aluminium joints. The platforms and the sloping climbing wall are made from HPL (High-pressure laminate, which is characterised by high colour stability and epoxy resin, which ensures long life, colour stability. The roof is made from HPL (High-pressure laminate, which is characterised by high colour stability. UV resistance and

#### Equipment

3x tower, slide, A-shaped roof, sloping climbing wall, rope bridge, ladder, 5x barrier from HDPE, crawl tunnel between the towers.

We reserve the right to change products without prior notice, which will, from our point of view, improve quality. The pictures are only informative and the products shown may differ from the products that we currently supply. We also reserve the right to make printing errors and assume no responsibility for their possible consequences. Otherwise, our terms and conditions apply. 01.05.2025