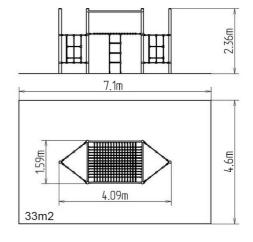

#### **Basic information**

Age category 2 - 10 years Minimum area 7,1 m x 4,6 m

Equipment measurements 4,09 m x 1,59 m x 2,36 m

Free fall height: 1,5 m
Load capacity: 1620 kg
Max. number of users: 30
Fall zone: EN 1177 null, 33 m²
Designation: exterior
Availability of spare parts: supplied by the
Certificate of Compliance: ČSN EN 1176 - 1, 11