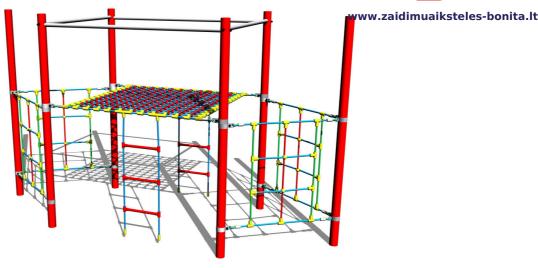

# Rope ship LP150KR - red (f.h. 1,5 m)

Product type LP-150KR-15

#### **Description**

The support structures of the rope unit are made from structural steel, they are zinc coated or duplex powder coated with coat curing according to RAL to prevent corrosion and fixed in a concrete bed. The ropes are made using HERKULES material (16 mm thick ropes made from polypropylene with a steel internal core) and are connected with plastic joints. The clamps are stainless steel. All fastening material is galvanized or stainless steel.

## **Equipment**

We offer three color variants of the support structure - red, blue and brown.