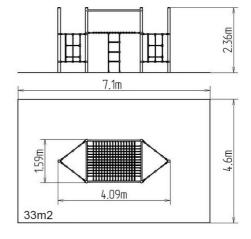

#### **Basic information**

Age category 2 - 10 years Minimum area 7,1 m x 4,6 m

Equipment measurements 4,09 m x 1,59 m x 2,36 m

Free fall height: 1,5 m
Load capacity: 1620 kg
Max. number of users: 30
Fall zone: EN 1177 null, 33 m²
Designation: exterior
Availability of spare parts: supplied by the
Certificate of Compliance: ČSN EN 1176 - 1, 11