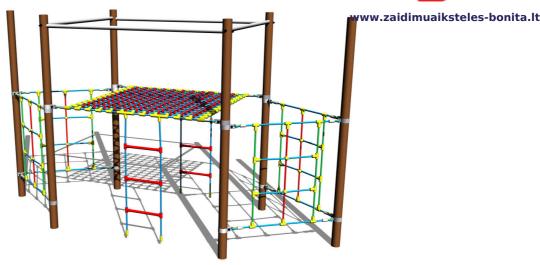

# Rope ship LP150KW - brown (f.h. 1,5 m)

Product type LP-150KW-15

#### **Description**

The support structures of the rope unit are made from structural steel, they are zinc coated or duplex powder coated with coat curing according to RAL to prevent corrosion and fixed in a concrete bed. The ropes are made using HERKULES material (16 mm thick ropes made from polypropylene with a steel internal core) and are connected with plastic joints. The clamps are stainless steel. All fastening material is galvanized or stainless steel.

## **Equipment**

We offer three color variants of the support structure - red, blue and brown.