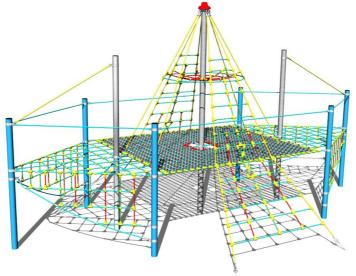

# Rope ship LP160KB - blue

Product type LP-160KB-15

### **Basic information**

Age category 2 - 10 years Minimum area 11 m x 9 m

Equipment measurements 8,11 m x 5,99 m x 4,34 m

Free fall height:

Load capacity:

Max. number of users:

Fall zone: EN 1177

Designation:

## Description

The support structures of the rope unit are made from structural steel, they are zinc coated or duplex powder coated with coat curing according to RAL to prevent corrosion and fixed in a concrete bed. The ropes are made using HERKULES material (16 mm thick ropes made from polypropylene with a steel internal core) and are connected with plastic joints. The clamps are stainless steel. All fastening material is galvanized or stainless steel.