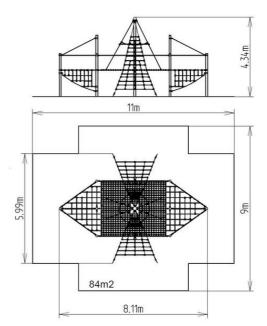

### **Basic information**

| Age category                 | 2 - 10 years             |
|------------------------------|--------------------------|
| Minimum area                 | 11 m x 9 m               |
| Equipment measurements       | 8,11 m x 5,99 m x 4,34 m |
| Free fall height:            | 1,5 m                    |
| Load capacity:               | 2700 kg                  |
| Max. number of users:        | 50                       |
| Fall zone: EN 1177           | null, 84 m²              |
| Designation:                 | exterior                 |
| Availability of spare parts: | supplied by the          |
| Certificate of Compliance:   | ČSN EN 1176 - 1, 11      |