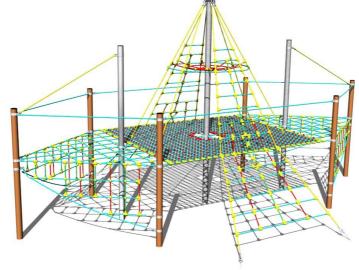

## Rope ship LP160KW - brown

Product type

LP-160KW-15

#### Description

The support structures of the rope unit are made from structural steel, they are zinc coated or duplex powder coated with coat curing according to RAL to prevent corrosion and fixed in a concrete bed. The ropes are made using HERKULES material (16 mm thick ropes made from polypropylene with a steel internal core) and are connected with plastic joints. The clamps are stainless steel. All fastening material is galvanized or stainless steel.