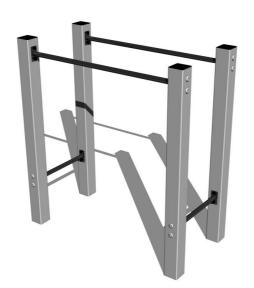

# Street workout element WP002SD - silver

Product type WP-002SD-10

#### Material

Metal units - structural steel

# Finish

Duplex powder coated with coat curing Hot-dip galvanizing

# **Description**

4.3m

The support structure of the workout element is made of structural steel which is protected against corrosion by zinc coating, resulting in a very prolonged service life of the workout elements or duplex powder coated with coat curing according to RAL to prevent corrosion. These structures are anchored to concrete footings with zinc anchors. All other metallic elements, such as handles, parallel bars etc., are also zinc coated or duplex powder coated with coat curing according to RAL to prevent corrosion or, if required by the customer, the elements can be made in stainless steel. All connecting material is zinc or stainless steel coated.

## **Equipment**

Color variants: blue-black, red-black, yellow-black, green-black, grey-black, orange-black.