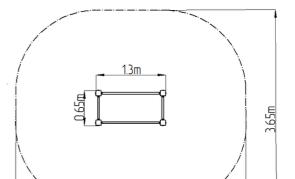

## **Basic information**

Age category
Minimum area
3,65 m x 4,3 m

Equipment managements
0.65 m x 1,3 m

Equipment measurements 0,65 m x 1,3 m x 1,31 m

Free fall height: 1 m
Load capacity: 78 kg
Max. number of users: 1
Fall zone: EN 1177 null
Designation: exterior
Availability of spare parts: supplied by the
Certificate of Compliance: ČSN EN 16630