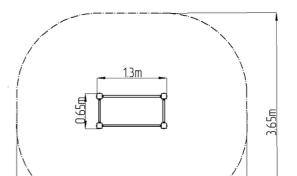

#### **Basic information**

Age category

Minimum area

Squipment measurements

O 65 m x 4,3 m

O 65 m x 1,3 m

Equipment measurements 0,65 m x 1,3 m x 1,31 m

Free fall height: 1 m
Load capacity: 78 kg
Max. number of users: 1
Fall zone: EN 1177 null
Designation: exterior
Availability of spare parts: supplied by the
Certificate of Compliance: ČSN EN 16630