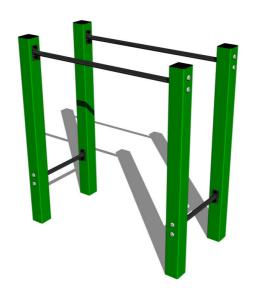

# Street workout element WP002GD - green

Product type WP-002GD-10

#### **Basic information**

Age category

Minimum area

Squipment measurements

O 65 m x 4,3 m

O 65 m x 1,3 m

Equipment measurements 0,65 m x 1,3 m x 1,31 m

Free fall height: 1 m
Load capacity: 78 kg
Max. number of users: 1
Fall zone: EN 1177 null
Designation: exterior
Availability of spare parts: supplied by the
Certificate of Compliance: ČSN EN 16630

### **Description**

The support structure of the workout element is made of structural steel which is protected against corrosion by zinc coating, resulting in a very prolonged service life of the workout elements or duplex powder coated with coat curing according to RAL to prevent corrosion. These structures are anchored to concrete footings with zinc anchors. All other metallic elements, such as handles, parallel bars etc., are also zinc coated or duplex powder coated with coat curing according to RAL to prevent corrosion or, if required by the customer, the elements can be made in stainless steel. All connecting material is zinc or stainless steel coated.