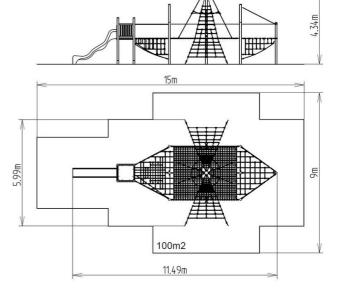

### **Basic information**

| Age category                 | 2 - 10 years              |
|------------------------------|---------------------------|
| Minimum area                 | 15 m x 9 m                |
| Equipment measurements       | 11,49 m x 5,99 m x 4,34 m |
| Free fall height:            | 1,5 m                     |
| Load capacity:               | 2970 kg                   |
| Max. number of users:        | 55                        |
| Fall zone: EN 1177           | null, 100 m <sup>2</sup>  |
| Designation:                 | exterior                  |
| Availability of spare parts: | supplied by the           |
| Certificate of Compliance:   | ČSN EN 1176 - 1, 11       |