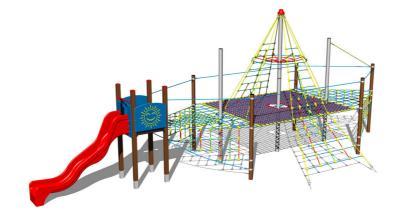

## Rope ship LP170KW - brown

Product type

LP-170KW-15

#### Description

The support structures of the rope unit are made from structural steel with a diameter of 108 mm (support pillar with a diameter of 159 mm), they are zinc coated or duplex powder coated with coat curing according to RAL to prevent corrosion and fixed in a concrete bed. The tower support structures are made from structural steel. The ropes are made using HERKULES material (16 mm thick ropes made from polypropylene with a steel internal core) and are connected with plastic joints. The slide is made from fibreglass. The surface on the slide is made from high quality HDPE plastic (high density coloured polyethylene, which is characterised by high colour stability, UV resistance but mainly safety as it doesn't break and therefore there is no danger of injury to children by sharp fragments). The platform is made from water-proof plywood or from HDPE should the client require. All fastening material is galvanized or stainless steel.