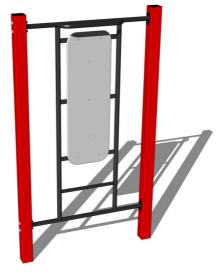

# Street workout element WP003RD- red

Product type

WP-003RD-15

## Equipment

Color variants: blue-black, red-black, yellow-black, green-black, grey-black, orange-black.

We reserve the right to change products without prior notice, which will, from our point of view, improve quality. The pictures are only informative and the products shown may differ from the products that we currently supply. We also reserve the right to make printing errors and assume no responsibility for their possible consequences. Otherwise, our terms and conditions apply. 28.04.2024