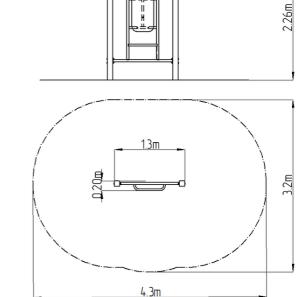

# **Basic information**

| Age category                 | Not specified          |
|------------------------------|------------------------|
| Minimum area                 | 4,3 m x 3,2 m          |
| Equipment measurements       | 1,3 m x 0,2 m x 2,26 m |
| Free fall height:            | 1,5 m                  |
| Load capacity:               | 78 kg                  |
| Max. number of users:        | 1                      |
| Fall zone: EN 1177           | null                   |
| Designation:                 | exterior               |
| Availability of spare parts: | supplied by the        |
| Certificate of Compliance:   | ČSN EN 16630           |