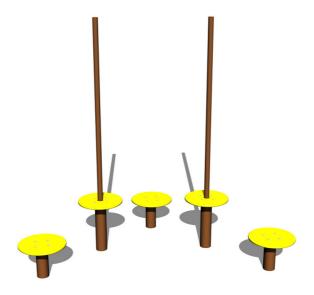

## Playground » Balancing rope elements

www.zaidimuaiksteles-bonita.lt

# Skill path SD113KW - brown

Product type SD-113KW-10

### **Equipment**

We offer three color variants of the support structure - red, blue and brown.