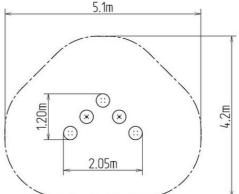

### **Basic information**

Age category 2 - 10 years 5,1 m x 4,2 m Minimum area

**Equipment measurements** 2,05 m x 1,2 m x 1,85 m

1 m Free fall height: 270 kg Load capacity: Max. number of users: 5 Fall zone: EN 1177 null Designation: exterior Availability of spare parts: supplied by the Certificate of Compliance: ČSN EN 1176 - 1, 11