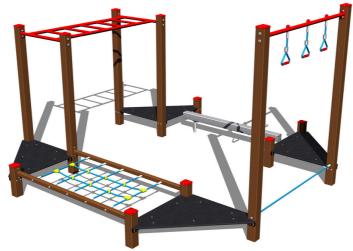

# Skill path SD104KW - brown

Product type SD-104KW-10

### **Basic information**

Age category 2 - 10 years 6,8 m x 6,7 m Minimum area

**Equipment measurements** 3,8 m x 3,7 m x 2,26 m

Free fall height: 1 m 432 kg Load capacity: Max. number of users: 8 Fall zone: EN 1177 null Designation: exterior Availability of spare parts: supplied by the Certificate of Compliance: ČSN EN 1176 - 1, 11

### Material

Platform - HPL

Metal units - structural steel Plastic units - polyamide

Ropes and nets - polypropylene with a steel internal core

### **Description**

The support structure of the skill path is made of structural steel which is protected against corrosion by zinc coating, resulting in a very prolonged service life of the workout elements or duplex powder coated with coat curing according to RAL to prevent corrosion. These structures are embedded in a concrete base. All other metallic elements are also zinc coated or duplex powder coated with coat curing according to RAL to prevent corrosion.

Ropes and nets are made of HERKULES (16 mm polypropylene ropes with inner steel core) and are connected by plastic connectors. The platforms are made from HPL (High-pressure laminate, which is characterised by high colour stability and water resistance). All connecting material is zinc or stainless steel coated.