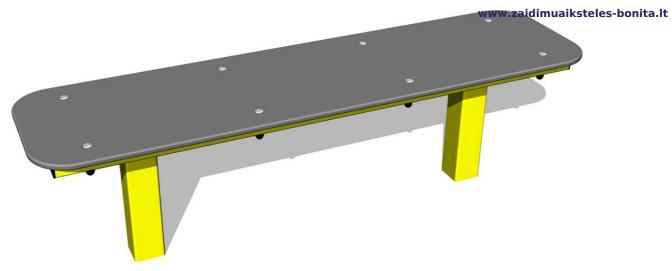

# Street workout element wp8004YD - yellow

Product type WP-8004YD-10

### **Basic information**

Age category Not specified Minimum area 4,5 m x 5 m

Equipment measurements  $1,2 \text{ m} \times 0,4 \text{ m} \times 0,47 \text{ m}$ 

Free fall height: 1 m
Load capacity: 78 kg
Max. number of users: 1
Fall zone: EN 1177 null
Designation: exterior
Availability of spare parts: supplied by the
Certificate of Compliance: ČSN EN 16630

#### Material

Metal units - structural steel Plastic units - HDPE

## Finish

Duplex powder coated with coat curing Hot-dip galvanizing

## **Description**

The support structure of the workout element is made of structural steel which is protected against corrosion by zinc coating, resulting in a very prolonged service life of the workout elements or duplex powder coated with coat curing according to RAL to prevent corrosion.

All bench boards and steps are made of high quality HDPE (high-pressure, full-coloured polyethylene, which is characterised by high colour stability, UV resistance and mainly safety because it is rigid and there is no risk of injury caused by sharp broken fragments). All connecting material is zinc or stainless steel coated.