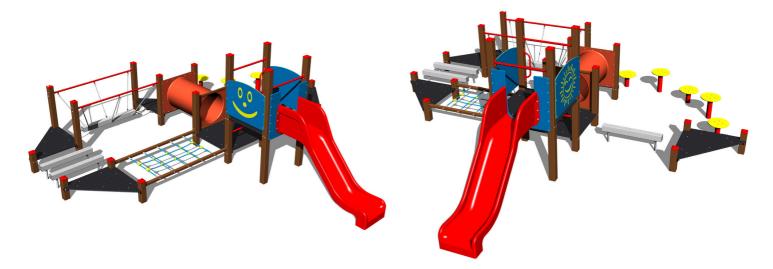

# Skill path SD102KW - brown

Product type SD-102KW-10

### **Basic information**

Age category 2 - 10 years

Minimum area 9,3 m x 9,4 m

Equipment measurements 6,3 m x 5,81 m x 2,1 m

Free fall height:

Load capacity:

Max. number of users:

Fall zone: EN 1177

## Description

The support structure of the skill path is made of structural steel which is protected against corrosion by zinc coating, resulting in a very prolonged service life of the workout elements or duplex powder coated with coat curing according to RAL to prevent corrosion. The support structure of the steps is made of structural steel which is protected against corrosion by zinc coating, resulting in a very prolonged service life of the workout elements or duplex powder coated with coat curing according to RAL to prevent corrosion. These structures are embedded in a concrete base. All other metallic elements are also zinc coated or duplex powder coated with coat curing according to RAL to prevent corrosion.

The slide is made of fibreglass. The face of the slide, barriers and the step boards are made of high quality HDPE (high-pressure, full-coloured polyethylene, which is characterised by high colour stability, UV resistance and mainly safety because it is rigid and there is no risk of injury caused by sharp broken fragments). Ropes and nets are made of HERKULES (16 mm polypropylene ropes with inner steel core) and are connected by plastic connectors. The crawler tunnel is made of fibreglass with high UV stability and high colour stability. The platforms are made from HPL (High-pressure laminate, which is characterised by high colour stability and water resistance). All connecting material is zinc or stainless steel coated.