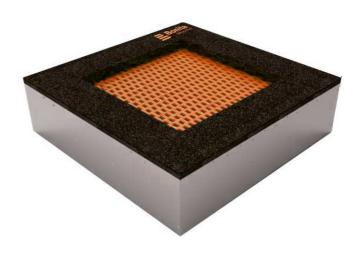

### Description

Trampolines guarantee magnificent and safe outdoor entertainment both for children and adults. The trampoline is to be placed into a prepared excavation and it consists of three main parts: the frame, jumping area and cushioning surface. The jumping area and cushioning surface are UV resistant.

Frame - made of high quality galvanized steel, corrosion resistant. The springs are hidden below the upper part of the frame and they are covered with a cushioning surface. he remaining part of the frame is anchored in the ground.

Jumping area - consists of a large number of lamellas designed for this purpose, connected with the frame by galvanized steel cables. Cable ends are connected to the frame through springs. Lamellas are of special plastic that is abrasion proof and weather resistant. Thanks to that, children can leave their shoes on when using the trampoline. The jumping area is provided with the anti-slippery surface as well.

Cushioning surface - made of special recycled rubber mixed with EPDM. The cushioning surface is anti-slippery and it serves to soften potential falls.