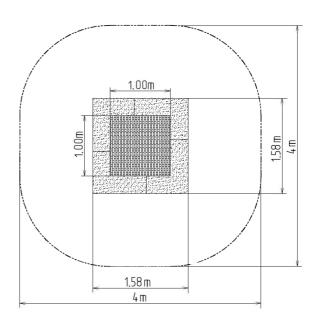

### **Basic information**

Age category 0 - 15 years Minimum area 4 m x 4 m

Equipment measurements 1,58 m x 1,58 m x m

Free fall height:

Load capacity:

Max. number of users:

Fall zone: EN 1177

Designation: