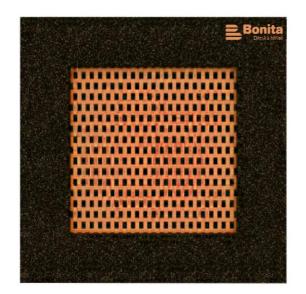

# **Trampoline TR-C160-O - orange**

Product type TR-C160-O

### Description

Trampolines guarantee magnificent and safe outdoor entertainment both for children and adults. The trampoline is to be placed into a prepared excavation and it consists of three main parts: the frame, jumping area and cushioning surface. The jumping area and cushioning surface are UV resistant.

Jumping area - consists of a large number of lamellas designed for this purpose, connected with the frame by galvanized steel cables. Cable ends are connected to the frame through springs. Lamellas are of special plastic that is abrasion proof and weather resistant. Thanks to that, children can leave their shoes on when using the trampoline. The jumping area is provided with the anti-slippery surface as well.

Cushioning surface - made of special recycled rubber mixed with EPDM. The cushioning surface is anti-slippery and it serves to soften potential falls.