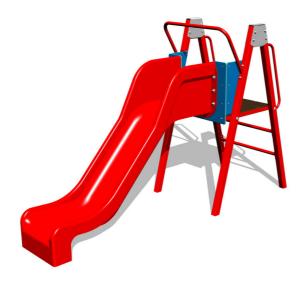

# Slide with a ladder KZ6101KR (f.h. 1 m) - red

Product type KZ-6101KR-10

#### Material

Platform - HPL

Metall parts - stainless steel

Plastic parts - HDPE Slide - fibreglass

## Description

The support structure of the slide is made from structural steel, which is zinc coated or duplex powder coated with coat curing according to RAL to prevent corrosion and is fixed in a concrete bed. All metal units are zinc coated or duplex powder coated with coat curing according to RAL to prevent corrosion.

The slide is made from fibreglass. The surface of the slide and side walls are made from high quality HDPE plastic (high density coloured polyethylene, which is characterised by high colour stability, UV resistance but mainly safety as it doesn't break and therefore there is no danger of injury to children by sharp fragments). The platform is made from HPL (High-pressure laminate, which is characterised by high colour stability and water resistance). All fastening material is galvanized or stainless steel.