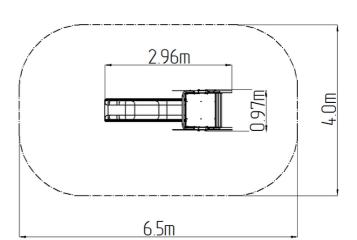

### **Basic information**

Age category 2 - 15 years Minimum area 4 m x 6,5 m

Equipment measurements 0,97 m x 2,96 m x 1,81 m

Free fall height:

Load capacity:

Max. number of users:

Fall zone: EN 1177

Designation: