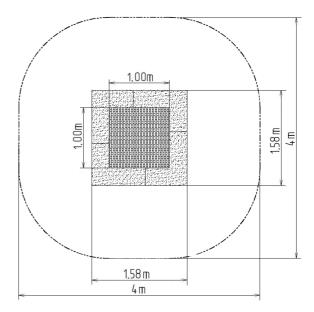

## **Basic information**

| Age category                 | 0 - 15 years        |
|------------------------------|---------------------|
| Minimum area                 | 4 m x 4 m           |
| Equipment measurements       | 1,58 m x 1,58 m x m |
| Free fall height:            | 1.0 m               |
| Load capacity:               | 130 kg              |
| Max. number of users:        | 1                   |
| Fall zone: EN 1177           | null                |
| Designation:                 | exterior            |
| Availability of spare parts: | supplied by the     |
| Certificate of Compliance:   | ČSN EN 1176 - 1     |