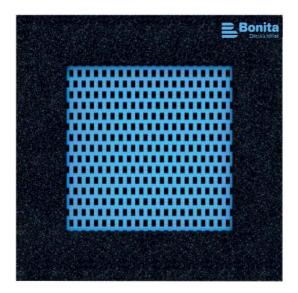

#### Description

Trampolines guarantee magnificent and safe outdoor entertainment both for children and adults. The trampoline is to be placed into a prepared excavation and it consists of three main parts: the frame, jumping area and cushioning surface. The jumping area and cushioning surface are UV resistant.

Jumping area - consists of a large number of lamellas designed for this purpose, connected with the frame by galvanized steel cables. Cable ends are connected to the frame through springs. Lamellas are of special plastic that is abrasion proof and weather resistant. Thanks to that, children can leave their shoes on when using the trampoline. The jumping area is provided with the anti-slippery surface as well.

#### Equipment

Frame, jumping area, cushioning surface, springs. Four colour versions are available – blue, green, orange and yellow, environmental friendly.

We reserve the right to change products without prior notice, which will, from our point of view, improve quality. The pictures are only informative and the products shown may differ from the products that we currently supply. We also reserve the right to make printing errors and assume no responsibility for their possible consequences. Otherwise, our terms and conditions apply.