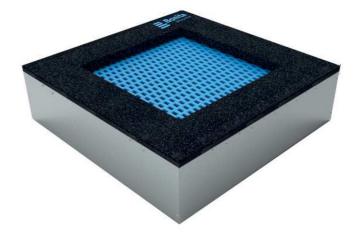

#### Description

Trampolines guarantee magnificent and safe outdoor entertainment both for children and adults. The trampoline is to be placed into a prepared excavation and it consists of three main parts: the frame, jumping area and cushioning surface. The jumping area and cushioning surface are UV resistant.

Frame - made of high quality galvanized steel, corrosion resistant. The springs are hidden below the upper part of the frame and they are covered with a cushioning surface. he remaining part of the frame is anchored in the ground.

Cushioning surface - made of special recycled rubber mixed with EPDM. The cushioning surface is anti-slippery and it serves to soften potential falls.