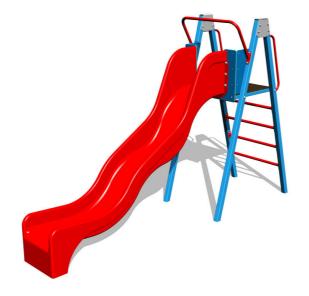

# Slide with a ladder KZ6101KB (f.h. 1,5 m) - blue

Product type KZ-6101KB-15

#### Material

Platform - HPL

Metall parts - stainless steel

Plastic parts - HDPE Slide - fibreglass

## Description

The support structure of the slide is made from structural steel, which is zinc coated or duplex powder coated with coat curing according to RAL to prevent corrosion and is fixed in a concrete bed. All metal units are zinc coated or duplex powder coated with coat curing according to RAL to prevent corrosion.

The slide is made from fibreglass. The surface of the slide and side walls are made from high quality HDPE plastic (high density coloured polyethylene, which is characterised by high colour stability, UV resistance but mainly safety as it doesn't break and therefore there is no danger of injury to children by sharp fragments). The platform is made from HPL (High-pressure laminate, which is characterised by high colour stability and water resistance). All fastening material is galvanized or stainless steel.