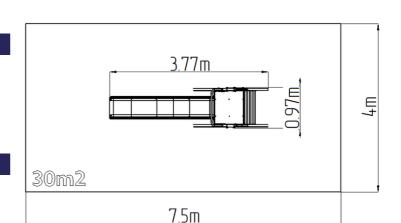

### **Basic information**

Age category 2 - 15 years Minimum area 4 m x 7,5 m

Equipment measurements 0,97 m x 3,77 m x 2,32 m

Free fall height: 1,5 m
Load capacity: 270 kg
Max. number of users: 5
Fall zone: EN 1177 null, 30 m²
Designation: exterior