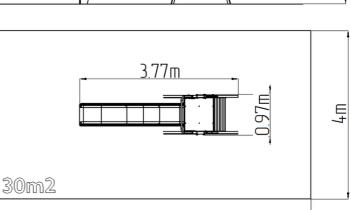

## **Basic information**

| Age category<br>Minimum area<br>Equipment measurements<br>Free fall height:<br>Load capacity:<br>Max. number of users:<br>Fall zone: EN 1177<br>Designation:<br>Availability of spare parts:<br>Certificate of Compliance: | 2 - 15 years<br>4 m x 7,5 m<br>0,97 m x 3,77 m x 2,32 m<br>1,5 m<br>270 kg<br>5<br>null, 30 m <sup>2</sup><br>exterior<br>supplied by the<br>ČSN EN 1176 - 1, 3 |       |
|----------------------------------------------------------------------------------------------------------------------------------------------------------------------------------------------------------------------------|-----------------------------------------------------------------------------------------------------------------------------------------------------------------|-------|
| Material<br>Platform - HPL<br>Metall parts - stainless steel<br>Plastic parts - HDPE<br>Slide - fibreglass                                                                                                                 |                                                                                                                                                                 | 3.77m |

7.5m