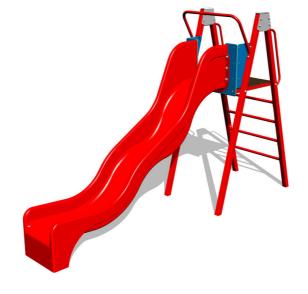

# Slide with a ladder KZ6101KR - red (f.h. 1,5 m)

Product type

KZ-6101KR-15

### Description

The support structure of the slide is made from structural steel, which is zinc coated or duplex powder coated with coat curing according to RAL to prevent corrosion and is fixed in a concrete bed. All metal units are zinc coated or duplex powder coated with coat curing according to RAL to prevent corrosion.

The slide is made from fibreglass. The surface of the slide and side walls are made from high quality HDPE plastic (high density coloured polyethylene, which is characterised by high colour stability, UV resistance but mainly safety as it doesn't break and therefore there is no danger of injury to children by sharp fragments). The platform is made from HPL (High-pressure laminate, which is characterised by high colour stability and water resistance). All fastening material is galvanized or stainless steel.