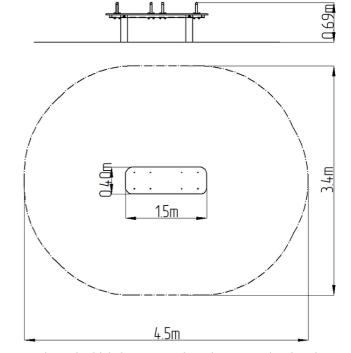

#### **Basic information**

Age category Not specified Minimum area 4,5 m x 3,4 m

Equipment measurements 1,5 m x 0,4 m x 0,69 m

Free fall height:

Load capacity:

Max. number of users:

Fall zone: EN 1177

Designation: