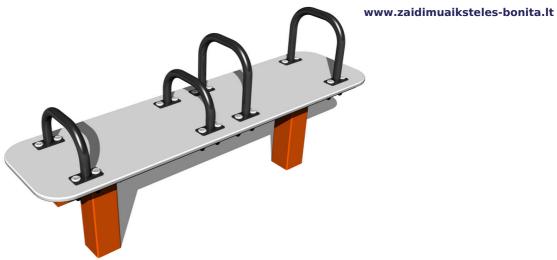

# Street workout element WP005OD - orange

Product type WP-005OD-10

## Description

The support structure of the workout element is made of structural steel which is protected against corrosion by zinc coating, resulting in a very prolonged service life of the workout elements, and coating with baked paint KOMAXIT according to the RAL colour system. These structures are anchored to concrete footings with zinc anchors. All other metallic elements, such as handles, parallel bars etc., are also zinc coated and treated with baked paint KOMAXIT according to the RAL colour system or, if required by the customer, the elements can be made in stainless steel.

All bench boards and steps are made of high quality HDPE (high-pressure, full-coloured polyethylene, which is characterised by high colour stability, UV resistance and mainly safety because it is rigid and there is no risk of injury caused by sharp broken fragments). All connecting material is zinc or stainless steel coated.

#### **Equipment**

Color variants: blue-black, red-black, yellow-black, green-black, grey-black, orange-black.