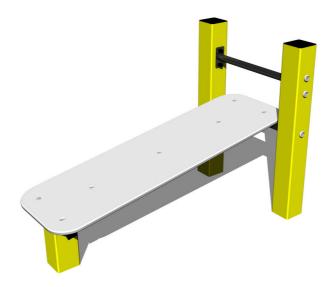

# Street workout element WP006YD - yellow

Product type WP-006YD-10

# **Description**

The support structure of the workout element is made of structural steel which is protected against corrosion by zinc coating, resulting in a very prolonged service life of the workout elements, and coating with baked paint KOMAXIT according to the RAL colour system. These structures are anchored to concrete footings with zinc anchors. All other metallic elements, such as handles, parallel bars etc., are also zinc coated and treated with baked paint KOMAXIT according to the RAL colour system or, if required by the customer, the elements can be made in stainless steel.

All bench boards and steps are made of high quality HDPE (high-pressure, full-coloured polyethylene, which is characterised by high colour stability, UV resistance and mainly safety because it is rigid and there is no risk of injury caused by sharp broken fragments). All connecting material is zinc or stainless steel coated.

## **Equipment**

Color variants: blue-black, red-black, yellow-black, green-black, grey-black, orange-black.