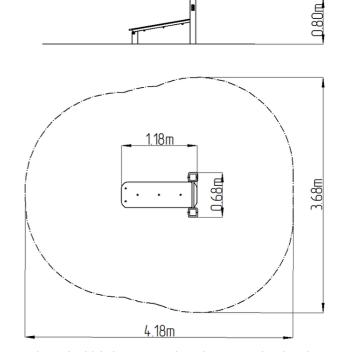

### **Basic information**

Age category Not specified 3,68 m x 4,18 m Minimum area Equipment measurements 0,68 m x 1,18 m x 0,8 m

1 m Free fall height: 78 kg Load capacity: Max. number of users: 1 Fall zone: EN 1177 null Designation: exterior Availability of spare parts: supplied by the Certificate of Compliance: **ČSN EN 16630** 