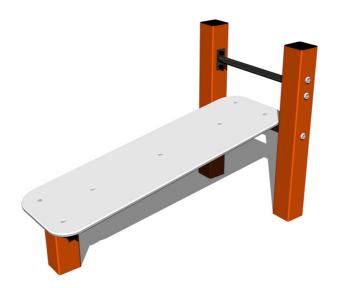

# Street workout

www.zaidimuaiksteles-bonita.lt

Street workout element WP006OD - orange

Product type WP-006OD-10

## **Basic information**

Age category

Minimum area

Equipment measurements

Not specified

3,68 m x 4,18 m

0,68 m x 1,18 m x 0,8 m

Free fall height: 1 m
Load capacity: 78 kg
Max. number of users: 1
Fall zone: EN 1177 null
Designation: exterior
Availability of spare parts: supplied by the
Certificate of Compliance: ČSN EN 16630

# Description

The support structure of the workout element is made of structural steel which is protected against corrosion by zinc coating, resulting in a very prolonged service life of the workout elements or duplex powder coated with coat curing according to RAL to prevent corrosion. These structures are anchored to concrete footings with zinc anchors. All other metallic elements, such as handles, parallel bars etc., are also zinc coated or duplex powder coated with coat curing according to RAL to prevent corrosion or, if required by the customer, the elements can be made in stainless steel.

All bench boards and steps are made of high quality HDPE (high-pressure, full-coloured polyethylene, which is characterised by high colour stability, UV resistance and mainly safety because it is rigid and there is no risk of injury caused by sharp broken fragments). All connecting material is zinc or stainless steel coated.