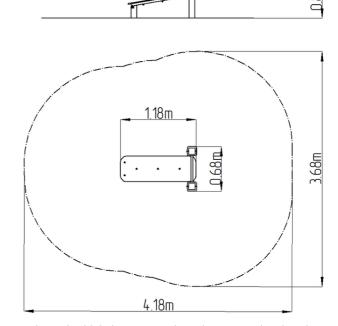

## **Basic information**

Age category

Minimum area

Equipment measurements

Not specified

3,68 m x 4,18 m

0,68 m x 1,18 m x 0,8 m

Free fall height: 1 m
Load capacity: 78 kg
Max. number of users: 1
Fall zone: EN 1177 null
Designation: exterior
Availability of spare parts: supplied by the
Certificate of Compliance: ČSN EN 16630