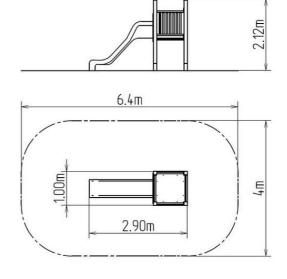

### **Basic information**

Age category 2 - 15 years
Minimum area 6,4 m x 4 m
Equipment measurements 2,9 m x 1 m x 2,12 m

Free fall height: 1 m
Load capacity: 216 kg
Max. number of users: 4
Fall zone: EN 1177 null
Designation: exterior