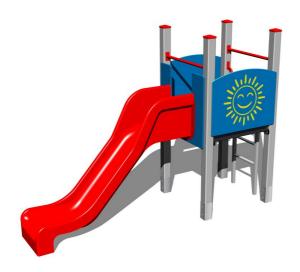

# **UNIVERSAL 4U105KS - silver**

Product type 4U-105KS-10

### **Basic information**

Age category 2 - 15 years
Minimum area 6,4 m x 4 m
Equipment measurements 2,9 m x 1 m x 2,12 m

Free fall height: 1 m
Load capacity: 216 kg
Max. number of users: 4
Fall zone: EN 1177 null
Designation: exterior

# Equipment

Tower, slide, 2x barrier, ladder.