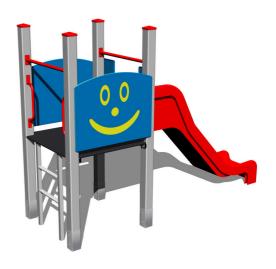

# **UNIVERSAL 4U105KS - silver**

Product type 4U-105KS-10

### **Basic information**

Age category 2 - 15 years
Minimum area 6,4 m x 4 m
Equipment measurements 2,9 m x 1 m x 2,12 m

Free fall height: 1 m
Load capacity: 216 kg
Max. number of users: 4
Fall zone: EN 1177 null
Designation: exterior

# Equipment

Tower, slide, 2x barrier, ladder.