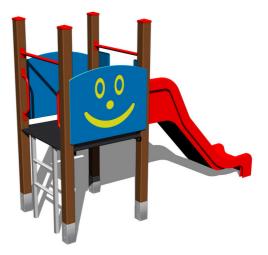

# **UNIVERSAL 4U105KW - brown**

4U-105KW-10

Product type

#### Equipment

Tower, slide, 2x barrier, ladder.

We reserve the right to change products without prior notice, which will, from our point of view, improve quality. The pictures are only informative and the products shown may differ from the products that we currently supply. We also reserve the right to make printing errors and assume no responsibility for their possible consequences. Otherwise, our terms and conditions apply. 02.05.2025