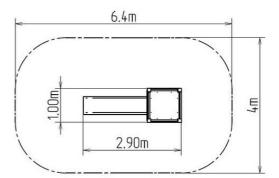

# **Basic information**

| Age category                 | 2 - 15 years          |
|------------------------------|-----------------------|
| Minimum area                 | 6,4 m x 4 m           |
| Equipment measurements       | 2,9 m x 1 m x 2,12 m  |
| Free fall height:            | 1 m                   |
| Load capacity:               | 216 kg                |
| Max. number of users:        | 4                     |
| Fall zone: EN 1177           | null                  |
| Designation:                 | exterior              |
| Fall zone: EN 1177           | null                  |
| Designation:                 | exterior              |
| Availability of spare parts: | supplied by the       |
| Certificate of Compliance:   | ČSN EN 1176 - 1, 2, 3 |