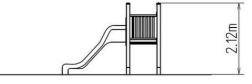

# **Basic information**

| Age category                 | 2 - 15 years          |
|------------------------------|-----------------------|
| Minimum area                 | 6,4 m x 4 m           |
| Equipment measurements       | 2,9 m x 1 m x 2,12 m  |
| Free fall height:            | 1 m                   |
| Load capacity:               | 216 kg                |
| Max. number of users:        | 4                     |
| Fall zone: EN 1177           | null                  |
| Designation:                 | exterior              |
| Fall zone: EN 1177           | null                  |
| Designation:                 | exterior              |
| Availability of spare parts: | supplied by the       |
| Certificate of Compliance:   | ČSN EN 1176 - 1, 2, 3 |