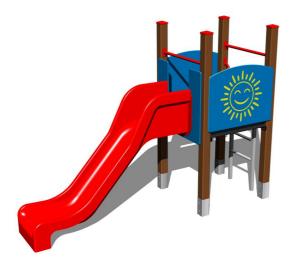

# **UNIVERSAL 4U105KW - brown**

4U-105KW-10

Product type

#### Equipment

Tower, slide, 2x barrier, ladder.

We reserve the right to change products without prior notice, which will, from our point of view, improve quality. The pictures are only informative and the products shown may differ from the products that we currently supply. We also reserve the right to make printing errors and assume no responsibility for their possible consequences. Otherwise, our terms and conditions apply. 02.05.2025