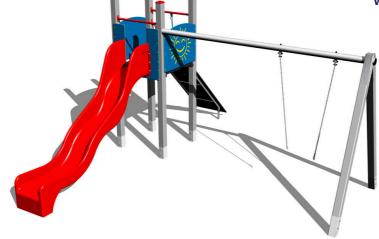

# UNIVERSAL 4U108KS - silver

4U-108KS-15

Product type

#### Equipment

Tower, slide, 2x barrier, sloping ramp with the rope and HDPE steps, metal beam.

We reserve the right to change products without prior notice, which will, from our point of view, improve quality. The pictures are only informative and the products shown may differ from the products that we currently supply. We also reserve the right to make printing errors and assume no responsibility for their possible consequences. Otherwise, our terms and conditions apply. 01.05.2025