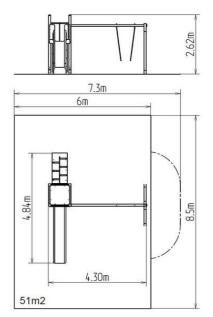

## **Basic information**

| Age category                 | 3 - 15 years            |
|------------------------------|-------------------------|
| Minimum area                 | 7,3 m x 8,5 m           |
| Equipment measurements       | 4,3 m x 4,84 m x 2,62 m |
| Free fall height:            | 1,5 m                   |
| Load capacity:               | 324 kg                  |
| Max. number of users:        | 6                       |
| Fall zone: EN 1177           | null, 51 m²             |
| Designation:                 | exterior                |
| Availability of spare parts: | supplied by the         |
| Certificate of Compliance:   | ČSN EN 1176 - 1, 2, 3   |
|                              |                         |