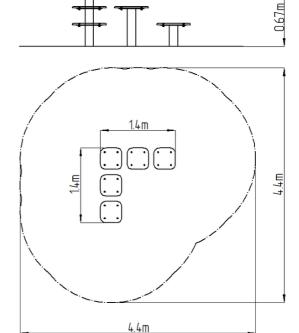

## **Basic information**

Age category
Minimum area
4,4 m x 4,4 m
Forument massurements
1,4 m x 1,4 m

Equipment measurements  $1,4 \text{ m} \times 1,4 \text{ m} \times 0,67 \text{ m}$ 

Free fall height: 1 m
Load capacity: 78 kg
Max. number of users: 1
Fall zone: EN 1177 null
Designation: exterior
Availability of spare parts: Supplied by the Certificate of Compliance: CSN EN 16630