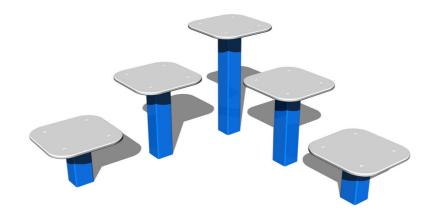

# Street workout element WP007BD - blue

Product type WP-007BD-10

## **Equipment**

Color variants: blue, red, yellow, green, grey, orange.