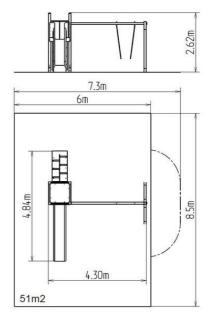

## **Basic information**

| Cartificate of Compliance, ČENEN 1176 1 2 2      | Age category<br>Minimum area<br>Equipment measurements<br>Free fall height:<br>Load capacity:<br>Max. number of users:<br>Fall zone: EN 1177<br>Designation:<br>Availability of spare parts: | 3 - 15 years<br>7,3 m x 8,5 m<br>4,3 m x 4,84 m x 2,62 m<br>1,5 m<br>324 kg<br>6<br>null, 51 m <sup>2</sup><br>exterior<br>supplied by the |
|--------------------------------------------------|----------------------------------------------------------------------------------------------------------------------------------------------------------------------------------------------|--------------------------------------------------------------------------------------------------------------------------------------------|
| Certificate of Compliance: CSN EN 1176 - 1, 2, 5 | 5                                                                                                                                                                                            |                                                                                                                                            |