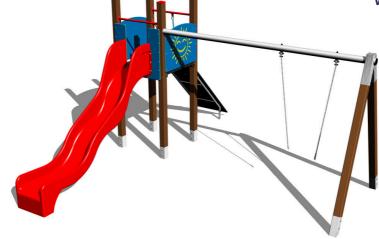

# UNIVERSAL 4U108KW - brown

Product type

4U-108KW-15

#### Equipment

Tower, slide, 2x barrier, sloping ramp with the rope and HDPE steps, metal beam.

We reserve the right to change products without prior notice, which will, from our point of view, improve quality. The pictures are only informative and the products shown may differ from the products that we currently supply. We also reserve the right to make printing errors and assume no responsibility for their possible consequences. Otherwise, our terms and conditions apply. 02.05.2025