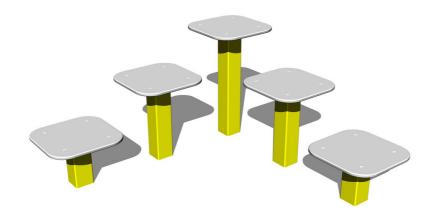

# Street workout element WP007YD - yellow

Product type WP-007YD-10

## **Basic information**

Age category Not specified Minimum area 4,4 m x 4,4 m

Equipment measurements  $1,4 \text{ m} \times 1,4 \text{ m} \times 0,67 \text{ m}$ 

Free fall height:

Load capacity:

Max. number of users:

## **Equipment**

Color variants: blue, red, yellow, green, grey, orange.