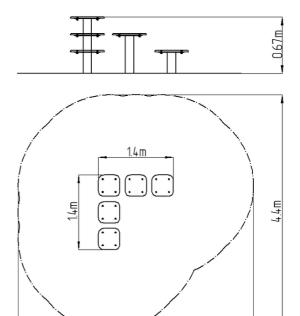

## **Basic information**

Age category Not specified Minimum area 4,4 m x 4,4 m

Equipment measurements  $1,4 \text{ m} \times 1,4 \text{ m} \times 0,67 \text{ m}$ 

Free fall height:

Load capacity:

Max. number of users:

Fall zone: EN 1177

Designation:

Availability of spare parts:

Certificate of Compliance:

1 m
78 kg
1 null
exterior
supplied by the