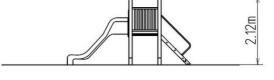

### **Basic information**

| Age category<br>Minimum area<br>Equipment measurements<br>Free fall height: | 2 - 15 years<br>7,3 m x 4 m<br>3,78 m x 1 m x 2,12 m<br>1 m |
|-----------------------------------------------------------------------------|-------------------------------------------------------------|
| Load capacity:                                                              | 270 kg                                                      |
| Max. number of users:                                                       | 5                                                           |
| Fall zone: EN 1177                                                          | null                                                        |
| Designation:                                                                | exterior                                                    |
| Availability of spare parts:                                                | supplied by the                                             |
| Certificate of Compliance:                                                  | ČSN EN 1176 - 1, 2, 3                                       |
|                                                                             |                                                             |