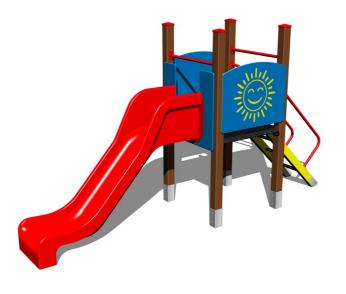

## **UNIVERSAL 4U112KW - brown**

4U-112KW-10

Product type

#### Description

The support structure of the tower unit is made of structural steel which is protected against corrosion by zinc coating, resulting in a very prolonged service life or duplex powder coated with coat curing according to RAL to prevent corrosion. All other metallic elements are also zinc coated or duplex powder coated with coat curing according to RAL to prevent corrosion. The slide is made from fibreglass. The surfaces of the slides steps etc. are made from high quality HDPE plastic (high density)

The slide is made from fibreglass. The surfaces of the slides, steps, etc. are made from high quality HDPE plastic (high density coloured polyethylene, which is characterised by high colour stability, UV resistance but mainly safety as it doesn't break and therefore there is no danger of injury to children by sharp fragments). The platform is made from HPL (High-pressure laminate, which is characterised by high colour stability and water resistance). All fastening material is galvanized or stainless steel.

#### Equipment

Tower, slide, 2x barrier, sloping ramp with steps and metal handles.

We reserve the right to change products without prior notice, which will, from our point of view, improve quality. The pictures are only informative and the products shown may differ from the products that we currently supply. We also reserve the right to make printing errors and assume no responsibility for their possible consequences. Otherwise, our terms and conditions apply. 11.05.2025