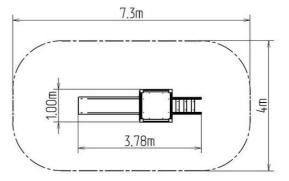

### **Basic information**

| Age category<br>Minimum area<br>Equipment measurements<br>Free fall height: | 2 - 15 years<br>7,3 m x 4 m<br>3,78 m x 1 m x 2,12 m<br>1 m |
|-----------------------------------------------------------------------------|-------------------------------------------------------------|
| Load capacity:                                                              | 270 kg                                                      |
| Max. number of users:                                                       | 5                                                           |
| Fall zone: EN 1177                                                          | null                                                        |
| Designation:                                                                | exterior                                                    |
| Availability of spare parts:                                                | supplied by the                                             |
| Certificate of Compliance:                                                  | ČSN EN 1176 - 1, 2, 3                                       |
|                                                                             |                                                             |