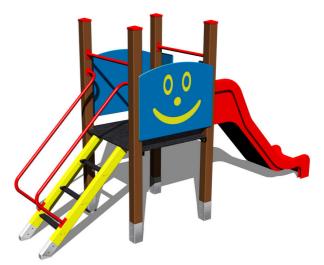

## **UNIVERSAL 4U112KW - brown**

4U-112KW-10

Product type

#### Description

The support structure of the tower unit is made of structural steel which is protected against corrosion by zinc coating, resulting in a very prolonged service life or duplex powder coated with coat curing according to RAL to prevent corrosion. All other metallic elements are also zinc coated or duplex powder coated with coat curing according to RAL to prevent corrosion. The slide is made from fibreglass. The surfaces of the slides steps etc. are made from high quality HDPE plastic (high density)

The slide is made from fibreglass. The surfaces of the slides, steps, etc. are made from high quality HDPE plastic (high density coloured polyethylene, which is characterised by high colour stability, UV resistance but mainly safety as it doesn't break and therefore there is no danger of injury to children by sharp fragments). The platform is made from HPL (High-pressure laminate, which is characterised by high colour stability and water resistance). All fastening material is galvanized or stainless steel.

#### Equipment

Tower, slide, 2x barrier, sloping ramp with steps and metal handles.

We reserve the right to change products without prior notice, which will, from our point of view, improve quality. The pictures are only informative and the products shown may differ from the products that we currently supply. We also reserve the right to make printing errors and assume no responsibility for their possible consequences. Otherwise, our terms and conditions apply. 11.05.2025