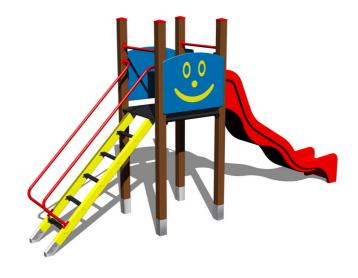

### **UNIVERSAL 4U112KW - brown**

Product type 4U-112KW-15

#### **Basic information**

Age category 3 - 15 years Minimum area 8,5 m x 4 m

Equipment measurements 4,88 m x 1 m x 2,62 m

Free fall height: 1,5 m
Load capacity: 270 kg
Max. number of users: 5
Fall zone: EN 1177 null, 34 m²
Designation: exterior

#### Material

Platform - HPL

Metal units - structural steel

Plastic units - HDPE Slide - fibreglass

#### Description

The support structure of the tower unit is made of structural steel which is protected against corrosion by zinc coating, resulting in a very prolonged service life or duplex powder coated with coat curing according to RAL to prevent corrosion. All other metallic elements are also zinc coated or duplex powder coated with coat curing according to RAL to prevent corrosion.

The slide is made from fibreglass. The surfaces of the slides, steps, etc. are made from high quality HDPE plastic (high density coloured polyethylene, which is characterised by high colour stability, UV resistance but mainly safety as it doesn't break and therefore there is no danger of injury to children by sharp fragments). The platform is made from HPL (High-pressure laminate, which is characterised by high colour stability and water resistance). All fastening material is galvanized or stainless steel.

#### **Equipment**

Tower, slide, 2x barrier, sloping ramp with steps and metal handles.