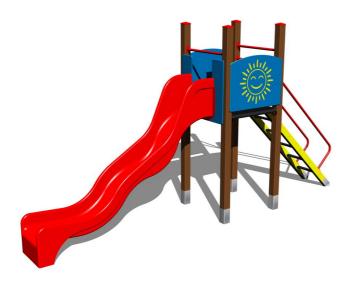

### **UNIVERSAL 4U112KW - brown**

Product type 4U-112KW-15

#### **Basic information**

Age category 3 - 15 years Minimum area 8,5 m x 4 m

Equipment measurements 4,88 m x 1 m x 2,62 m

Free fall height: 1,5 m
Load capacity: 270 kg
Max. number of users: 5
Fall zone: EN 1177 null, 34 m²
Designation: exterior

#### Material

Platform - HPL

Metal units - structural steel

Plastic units - HDPE Slide - fibreglass

#### Description

The support structure of the tower unit is made of structural steel which is protected against corrosion by zinc coating, resulting in a very prolonged service life or duplex powder coated with coat curing according to RAL to prevent corrosion. All other metallic elements are also zinc coated or duplex powder coated with coat curing according to RAL to prevent corrosion.

The slide is made from fibreglass. The surfaces of the slides, steps, etc. are made from high quality HDPE plastic (high density coloured polyethylene, which is characterised by high colour stability, UV resistance but mainly safety as it doesn't break and therefore there is no danger of injury to children by sharp fragments). The platform is made from HPL (High-pressure laminate, which is characterised by high colour stability and water resistance). All fastening material is galvanized or stainless steel.

#### **Equipment**

Tower, slide, 2x barrier, sloping ramp with steps and metal handles.