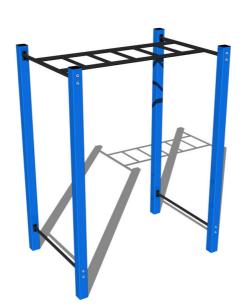

# Street workout element WP008BD - blue

Product type WP-008BD-15

### **Description**

The support structure of the workout element is made of structural steel which is protected against corrosion by zinc coating, resulting in a very prolonged service life of the workout elements or duplex powder coated with coat curing according to RAL to prevent corrosion. These structures are anchored to concrete footings with zinc anchors. All other metallic elements, such as handles, parallel bars etc., are also zinc coated or duplex powder coated with coat curing according to RAL to prevent corrosion or, if required by the customer, the elements can be made in stainless steel. All connecting material is zinc or stainless steel coated.

## **Equipment**

Color variants: blue-black, red-black, yellow-black, green-black, grey-black, orange-black.