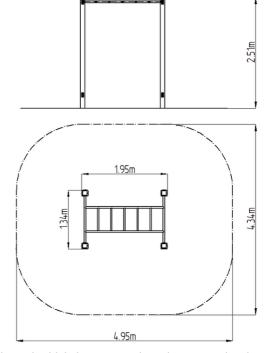

### **Basic information**

 $\begin{array}{ll} \mbox{Age category} & \mbox{Not specified} \\ \mbox{Minimum area} & \mbox{4,34 m x 4,95 m} \\ \mbox{Equipment measurements} & \mbox{1,34 m x 1,95 m x 2,51 m} \end{array}$ 