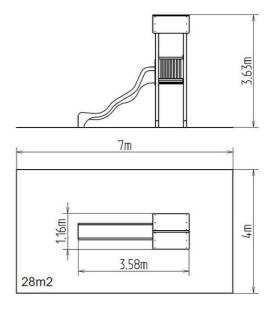

### **Basic information**

Age category 3 - 15 years Minimum area 7 m x 4 m

Equipment measurements 3,58 m x 1,16 m x 3,63 m

Free fall height: 1,5 m
Load capacity: 270 kg
Max. number of users: 5
Fall zone: EN 1177 null, 28 m²
Designation: exterior