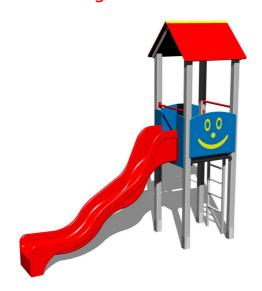

## **UNIVERSAL 4U118KS - silver**

Product type 4U-118KS-15

## Equipment

Tower, slide, A-shaped roof, 2x barrier, ladder.