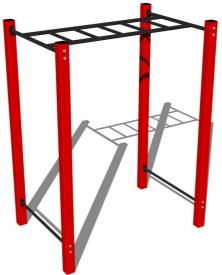

# Street workout element WP008RD - red

Product type WP-008RD-15

### **Equipment**

Color variants: blue-black, red-black, yellow-black, green-black, grey-black, orange-black.