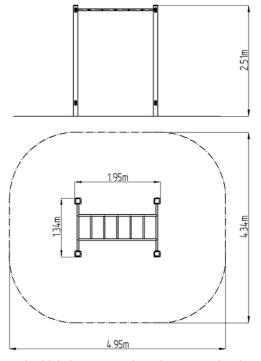

#### **Basic information**

Age category
Minimum area
4,34 m x 4,95 m

Equipment measurements  $1,34 \text{ m} \times 1,95 \text{ m} \times 2,51 \text{ m}$ Free fall height: 1,5 m

Load capacity: 78 kg
Max. number of users: 1
Fall zone: EN 1177 null
Designation: exterior
Availability of spare parts: supplied by the
Certificate of Compliance: ČSN EN 16630