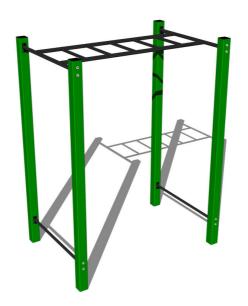

# Street workout element WP008GD - green

Product type WP-008GD-15

#### **Material**

Metal units - structural steel

# Finish

Duplex powder coated with coat curing Hot-dip galvanizing

## **Description**

The support structure of the workout element is made of structural steel which is protected against corrosion by zinc coating, resulting in a very prolonged service life of the workout elements or duplex powder coated with coat curing according to RAL to prevent corrosion. These structures are anchored to concrete footings with zinc anchors. All other metallic elements, such as handles, parallel bars etc., are also zinc coated or duplex powder coated with coat curing according to RAL to prevent corrosion or, if required by the customer, the elements can be made in stainless steel. All connecting material is zinc or stainless steel coated.

# **Equipment**

Color variants: blue-black, red-black, yellow-black, green-black, grey-black, orange-black.