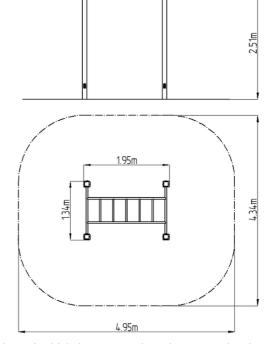

### **Basic information**

Age category
Minimum area
4,34 m x 4,95 m

Fauityment massurements
1,34 m x 1,95 m

Equipment measurements 1,34 m x 1,95 m x 2,51 m Free fall height: 1.5 m

Free fall height:

Load capacity:

Max. number of users:

Fall zone: EN 1177

Designation:

Availability of spare parts:

Certificate of Compliance:

1,5 m
78 kg
1
null
exterior
supplied by the