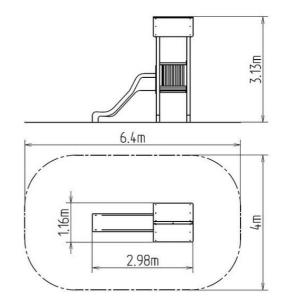

### **Basic information**

| Age category                 | 2 - 15 years             |
|------------------------------|--------------------------|
| Minimum area                 | 6,4 m x 4 m              |
| Equipment measurements       | 2,98 m x 1,16 m x 3,13 m |
| Free fall height:            | 1 m                      |
| Load capacity:               | 270 kg                   |
| Max. number of users:        | 5                        |
| Fall zone: EN 1177           | null                     |
| Designation:                 | exterior                 |
| Availability of spare parts: | supplied by the          |
| Certificate of Compliance:   | ČSN EN 1176 - 1, 2, 3    |