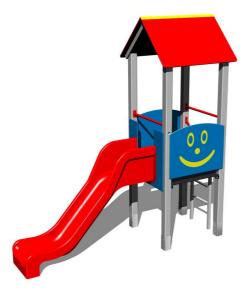

## **UNIVERSAL 4U118KS - silver**

4U-118KS-10

Product type

#### Equipment

Tower, slide, A-shaped roof, 2x barrier, ladder.