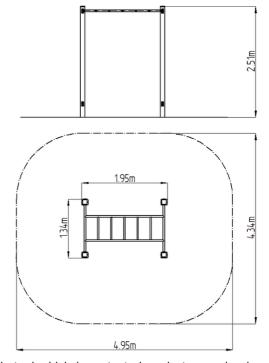

## **Basic information**

 $\begin{array}{ll} \mbox{Age category} & \mbox{Not specified} \\ \mbox{Minimum area} & \mbox{4,34 m x 4,95 m} \\ \mbox{Equipment measurements} & \mbox{1,34 m x 1,95 m x 2,51 m} \end{array}$ 