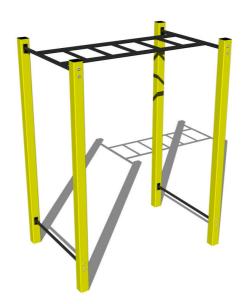

# Street workout element WP008YD - yellow

Product type WP-008YD-15

## **Equipment**

Color variants: blue-black, red-black, yellow-black, green-black, grey-black, orange-black.