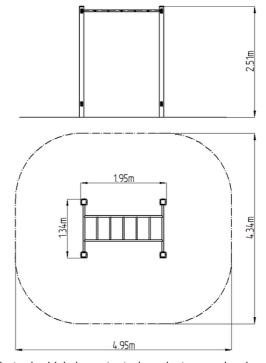

### **Basic information**

 $\begin{array}{ll} \mbox{Age category} & \mbox{Not specified} \\ \mbox{Minimum area} & \mbox{4,34 m x 4,95 m} \\ \mbox{Equipment measurements} & \mbox{1,34 m x 1,95 m x 2,51 m} \end{array}$ 

Free fall height: 1,5 m

Load capacity: 78 kg
Max. number of users: 1
Fall zone: EN 1177 null
Designation: exterior
Availability of spare parts: supplied by the
Certificate of Compliance: ČSN EN 16630