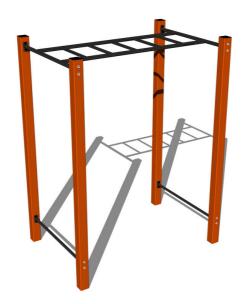

# Street workout element WP008OD - orange

Product type WP-008OD-15

# **Equipment**

Color variants: blue-black, red-black, yellow-black, green-black, grey-black, orange-black.