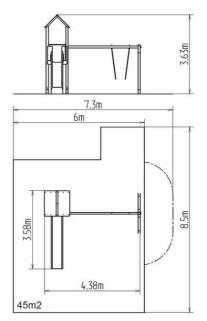

## **Basic information**

| Age category                 | 3 - 15 years             |
|------------------------------|--------------------------|
| Minimum area                 | 7,3 m x 8,5 m            |
| Equipment measurements       | 4,38 m x 3,58 m x 3,63 m |
| Free fall height:            | 1,5 m                    |
| Load capacity:               | 324 kg                   |
| Max. number of users:        | 6                        |
| Fall zone: EN 1177           | null, 45 m²              |
| Designation:                 | exterior                 |
| Availability of spare parts: | supplied by the          |
| Certificate of Compliance:   | ČSN EN 1176 - 1, 2, 3    |
|                              |                          |