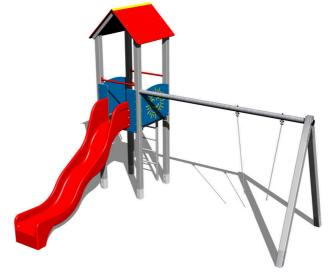

# UNIVERSAL 4U119KS - silver

Product type

4U-119KS-15

#### Equipment

Tower, slide, A-shaped roof, 2x barrier, ladder, metal beam.

We reserve the right to change products without prior notice, which will, from our point of view, improve quality. The pictures are only informative and the products shown may differ from the products that we currently supply. We also reserve the right to make printing errors and assume no responsibility for their possible consequences. Otherwise, our terms and conditions apply. 01.05.2025