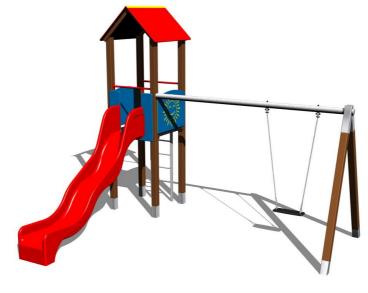

# UNIVERSAL 4U119KW - brown

Product type

4U-119KW-15

### Equipment

Tower, slide, A-shaped roof, 2x barrier, ladder, metal beam.

We reserve the right to change products without prior notice, which will, from our point of view, improve quality. The pictures are only informative and the products shown may differ from the products that we currently supply. We also reserve the right to make printing errors and assume no responsibility for their possible consequences. Otherwise, our terms and conditions apply. 02.05.2025