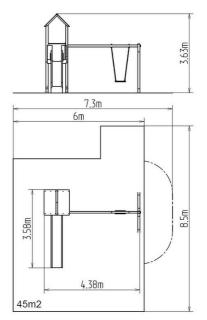

# **Basic information**

| Age category                 | 3 - 15 years             |
|------------------------------|--------------------------|
| Minimum area                 | 7,3 m x 8,5 m            |
| Equipment measurements       | 4,38 m x 3,58 m x 3,63 m |
| Free fall height:            | 1,5 m                    |
| Load capacity:               | 324 kg                   |
| Max. number of users:        | 6                        |
| Fall zone: EN 1177           | null, 45 m²              |
| Designation:                 | exterior                 |
| Availability of spare parts: | supplied by the          |
| Certificate of Compliance:   | ČSN EN 1176 - 1, 2, 3    |
|                              |                          |