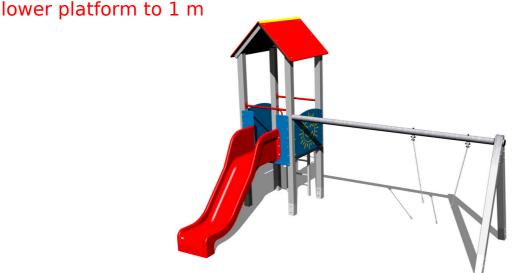

## **UNIVERSAL 4U119KS - silver**

Product type 4U-119KS-10

### Equipment

Tower, slide, A-shaped roof, 2x barrier, ladder, metal beam.