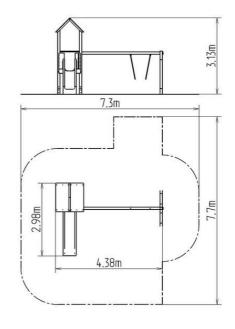

### **Basic information**

Age category 2 - 15 years Minimum area 7,3 m x 7,7 m

Equipment measurements 4,38 m x 2,98 m x 3,13 m

Free fall height:

Load capacity:

Max. number of users:

Fall zone: EN 1177

Designation: