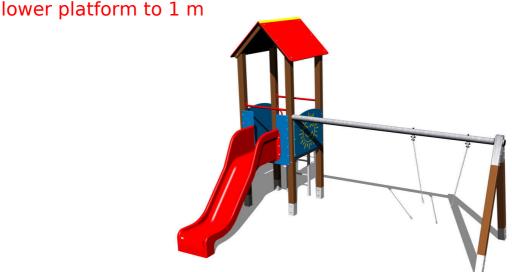

#### **Basic information**

Age category 2 - 15 years Minimum area 7,3 m x 7,7 m

Equipment measurements 4,38 m x 2,98 m x 3,13 m

Free fall height: 1 m
Load capacity: 324 kg
Max. number of users: 6
Fall zone: EN 1177 null
Designation: exterior
Availability of spare parts: Supplied by the
Certificate of Compliance: ČSN EN 1176 - 1, 2, 3