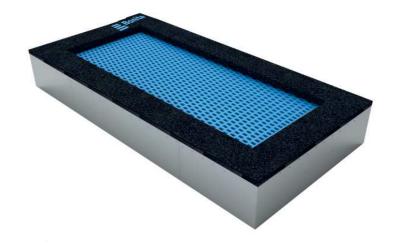

### **Description**

Trampolines guarantee magnificent and safe outdoor entertainment both for children and adults. The trampoline is to be placed into a prepared excavation and it consists of three main parts: the frame, jumping area and cushioning surface. The jumping area and cushioning surface are UV resistant.

Frame - made of high quality galvanized steel, corrosion resistant. The springs are hidden below the upper part of the frame and they are covered with a cushioning surface. he remaining part of the frame is anchored in the ground.

Jumping area - consists of a large number of lamellas designed for this purpose, connected with the frame by galvanized steel cables. Cable ends are connected to the frame through springs. Lamellas are of special plastic that is abrasion proof and weather resistant. Thanks to that, children can leave their shoes on when using the trampoline. The jumping area is provided with the anti-slippery surface as well.

Cushioning surface - made of special recycled rubber mixed with EPDM. The cushioning surface is anti-slippery and it serves to soften potential falls.