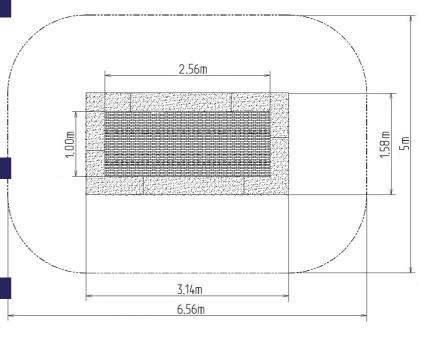

### **Basic information**

Age category 0 - 15 years Minimum area 5 m x 6,56 m Equipment measurements 1,58 m x 3,14 m x m

Free fall height:

Load capacity:

Max. number of users:

Fall zone: EN 1177

Designation: