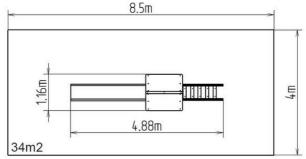

# **Basic information**

| Age category<br>Minimum area                | 3 - 15 years<br>8,5 m x 4 m |
|---------------------------------------------|-----------------------------|
| Equipment measurements                      | 4,88 m x 1,16 m x 3,63 m    |
| Free fall height:                           | 1,5 m                       |
| Load capacity:                              | 270 kg                      |
| Max. number of users:<br>Fall zone: EN 1177 | 5<br>null, 34 m²            |
| Designation:                                | exterior                    |
| Availability of spare parts:                | supplied by the             |
| Certificate of Compliance:                  | ČSN EN 1176 - 1, 2, 3       |