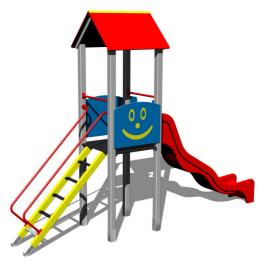

#### Equipment

Tower, slide, A-shaped roof, 2x barrier, sloping ramp with steps and metal handles.

We reserve the right to change products without prior notice, which will, from our point of view, improve quality. The pictures are only informative and the products shown may differ from the products that we currently supply. We also reserve the right to make printing errors and assume no responsibility for their possible consequences. Otherwise, our terms and conditions apply. 02.05.2025