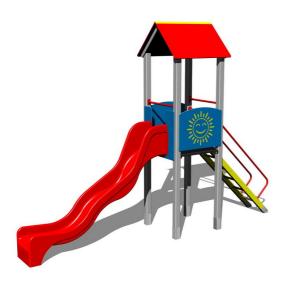

# **UNIVERSAL 4U121KS - silver**

4U-121KS-15

Product type

#### Equipment

Tower, slide, A-shaped roof, 2x barrier, sloping ramp with steps and metal handles.

We reserve the right to change products without prior notice, which will, from our point of view, improve quality. The pictures are only informative and the products shown may differ from the products that we currently supply. We also reserve the right to make printing errors and assume no responsibility for their possible consequences. Otherwise, our terms and conditions apply. 02.05.2025