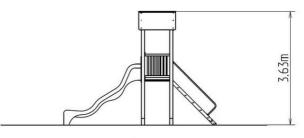

# **Basic information**

| Age category<br>Minimum area                | 3 - 15 years<br>8,5 m x 4 m |
|---------------------------------------------|-----------------------------|
| Equipment measurements                      | 4,88 m x 1,16 m x 3,63 m    |
| Free fall height:                           | 1,5 m                       |
| Load capacity:                              | 270 kg                      |
| Max. number of users:<br>Fall zone: EN 1177 | 5<br>null, 34 m²            |
| Designation:                                | exterior                    |
| Availability of spare parts:                | supplied by the             |
| Certificate of Compliance:                  | ČSN EN 1176 - 1, 2, 3       |